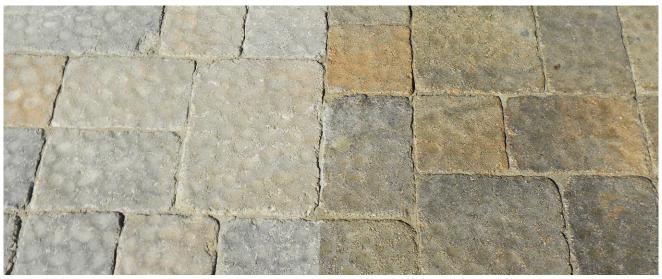

## Color Enhancing Treatment for Architectural Pavers

Enhances & enriches color development of architectural pavers, and improves stain resistance.

Before

After

### DESCRIPTION

Paver Enhancer<sup>™</sup> is a penetrating, water-based treatment that deepens and enhances the color of porous architectural dry cast pavers. This product was specifically designed for use on pavers for maximum cosmetic enhancement with uncompromised breathability. Paver Enhancer penetrates the surface of pavers, minimizing the formation of efflorescence and creating a matte finish that resists staining. Paver Enhancer is very low in Volatile Organic Compounds (V.O.C.) and compliant in all US States and Canada.